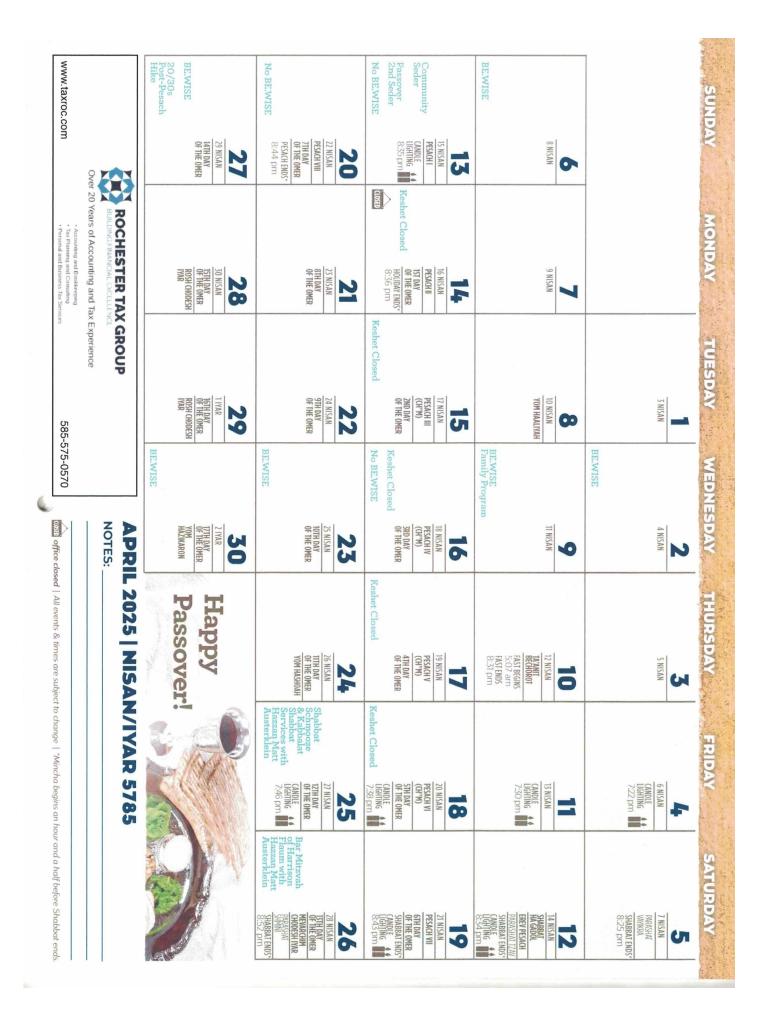

Passover starts on Saturday, 4/12/2025. Temple Beth El is having their annual 2nd Night Seder on Sunday, April 13<sup>th</sup> at 6:30 pm, after Mincha at 6 pm. RSVP to me by Sunday 3/30/2025, no later than 9pm.